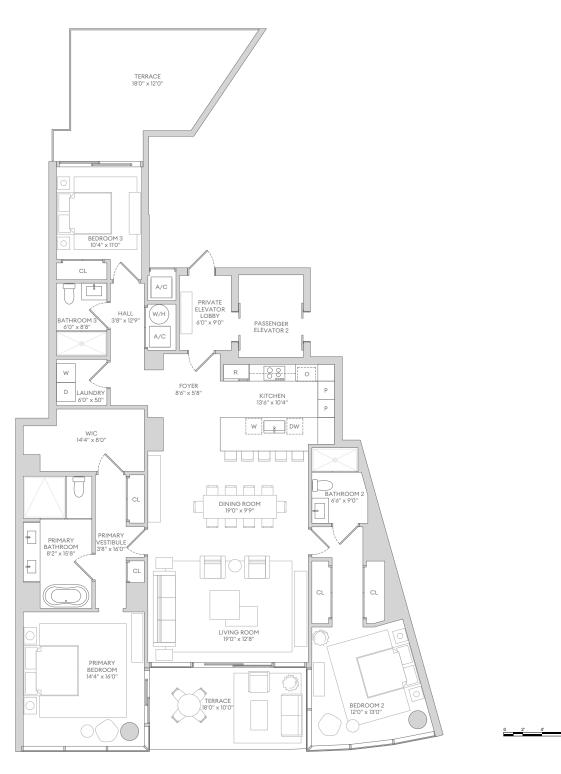

## SHORECREST

FLAGLER DRIVE

FLOOR 9

UNIT #4

3 Bedrooms

3 Bathrooms

Private Elevator

INTERIOR AREA: 2,246 SQ. FT. EXTERIOR AREA: 440 SQ. FT.